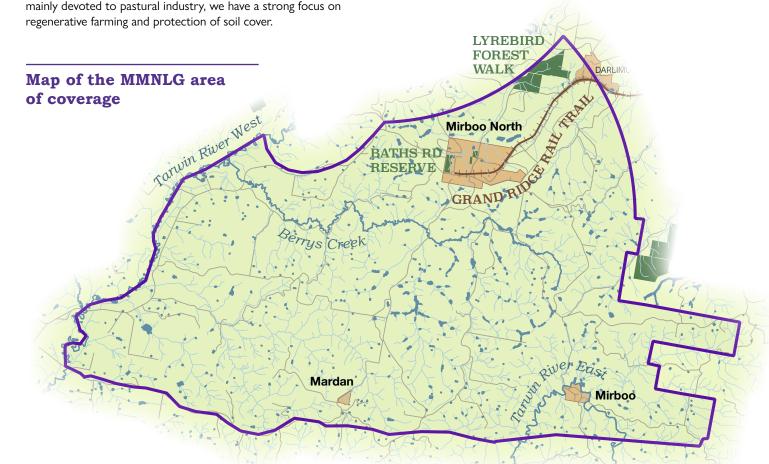

#### About the Mardan-Mirboo North Landcare Group (MMNLG)

The MMNLG is part of the South Gippsland Landcare Network and is based around the localities of Mirboo North, Mirboo and Mardan in South Gippsland. The area covered by our group nestles in the foothills of the Strzelecki Ranges between the East and West branches of the Tarwin River, encompassing the important Berrys Creek catchment that feeds into the West Branch of the Tarwin. Our area covers nearly 20,000 hectares of mainly pastural land, with some areas of hardwood plantation. It includes the Lyrebird Forest Walk, Baths Rd Reserve and the western extent of the Grand Ridge Rail Trail (see map).