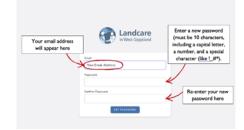

### Logging in to the membership portal

You will receive a welcome email from the membership portal with a link to set your password on the portal.

When you click the link, your browser will open to a page where you can create a password for the portal. Once you are signed into the portal, you can use the portal to manage your membership, including updating your profile information, changing your password, and reviewing your membership status.